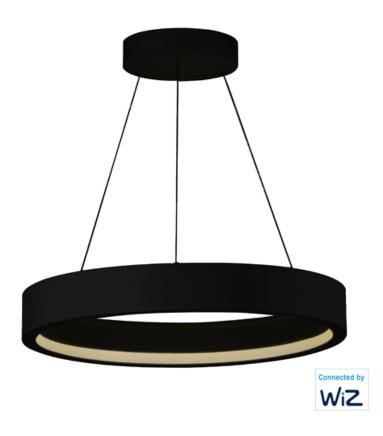

## PRODUCT DESCRIPTION

Winner of the 2020 Red Dot Award, the iCorona from ET2 integrates the most advanced LED technology with thoughtful design. Encased inside a dual Matte White ring is a color changing light engine. Adjust the color, brightness, and set routines for wellness and security while at home or away. All of these features are made more convenient with connected by WiZ programming, which places these control functions in the palm of your hand or by command from your voice when paired with compatible Smart Home devices.

## **MEASUREMENTS**

DIMENSION : 27.75" L x 27.75" W x 4" H CANOPY : 8.75" W x 1.5" H x 8.75" L

HANGING WEIGHT : 11.66 lb

#### LAMPING

INPUT VOLTAGE : 120-277V

LUMENS : 3,500 Rated (2,800 Del.)

BULB : 1 x 50W LED PCB Integrated , 50W Total

BULB INCLUDED : (Integrated)

DIMMABLE : Dimmable W/ WIZ compatible device or app

CRI : 90 CRI COLOR\_TEMP : RGBTWK

#### **FINISHES OPTION**

Matte White (MW)

## MATERIAL

Aluminum, Acrylic, Steel